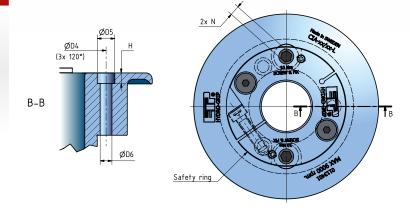

The integrated safety collar keep your precious fingers safe when handling sharp tools.

Sleeve for **interchangeable tool assembly** that can be used with different tools. The tool should be bolted to the sleeve's collar. Several tools can be mounted simultaneously.

## Technical specification ETP HYDRO-GRIP® CIA

| Туре                | D        | D1 | D3  | D4 | D5 | D6  | D7  | Н   | L   | L1  |
|---------------------|----------|----|-----|----|----|-----|-----|-----|-----|-----|
| CIA-40/60-185       | 40       | 60 | 148 | 74 | 14 | 9.5 | 108 | 8.5 | 185 | 135 |
| CIA-40/60-202       | 40       | 60 | 148 | 74 | 14 | 9.5 | 108 | 8.5 | 202 | 152 |
| CIA-1 13/16"/60-185 | 1 13/16" | 60 | 148 | 74 | 14 | 9.5 | 108 | 8.5 | 185 | 135 |