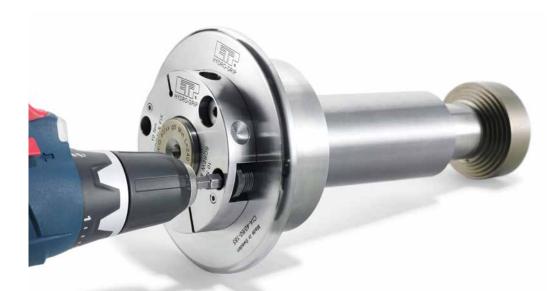

## **Benefits and features**

- Pressurizing is done in seconds with a Power Tool
- · Integrated safety collar with hydro sleeve
- Ergonomic design for safe and easy handling

## **ETP HYDRO-GRIP® CIA**

ETP HYDRO-GRIP CIA is the brand new hydro sleeve that will make your tool changes and -set up safer, easier and quicker than ever!

By using a Power Tool when pressurizing you can tighten it as much as you like, you are done in seconds and it is strong as an ox.

The integrated safety collar keep your precious fingers safe when handling sharp tools.

Sleeve for **interchangeable tool assembly** that can be used with different tools. The tool should be bolted to the sleeve's collar. Several tools can be mounted simultaneously.