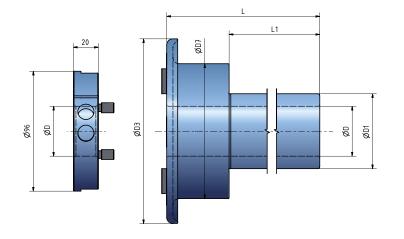

## Technical specification ETP HYDRO-GRIP® CIA

| Туре                | D        | D1 | D3  | D4 | D5 | D6  | D7  | Н   | L   | L1  |
|---------------------|----------|----|-----|----|----|-----|-----|-----|-----|-----|
| CIA-40/60-185       | 40       | 60 | 148 | 74 | 14 | 9.5 | 108 | 8.5 | 185 | 135 |
| CIA-40/60-202       | 40       | 60 | 148 | 74 | 14 | 9.5 | 108 | 8.5 | 202 | 152 |
| CIA-1 13/16"/60-185 | 1 13/16" | 60 | 148 | 74 | 14 | 9.5 | 108 | 8.5 | 185 | 135 |

See section Technical Specification for more information.