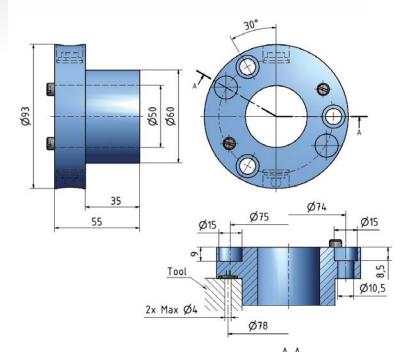

## ETP HYDRO-GRIP® AH-50/60-55

A complete and totally sealed system for existing or new cutter tools. A hydraulic sleeve with a light press fit in each end of the tool are connected by a small channel in the body of the cutter. Heat up the tool before mounting. The tool and sleeve should be bolted together. Pressurization of the entire unit is carried out either axially or radially using a high pressure grease pump.