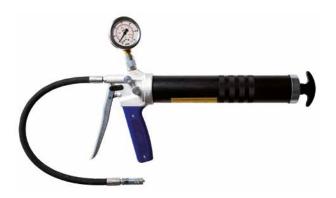

## **HYDRO-GRIP®** High pressure pump M-08

Grease pump M-08, manual including

2 of Grease cartridges F-01

art. nr. 59800 art. nr 49811

Grease cartridges can be ordered separately.

We strongly recommend Blasolube 301.