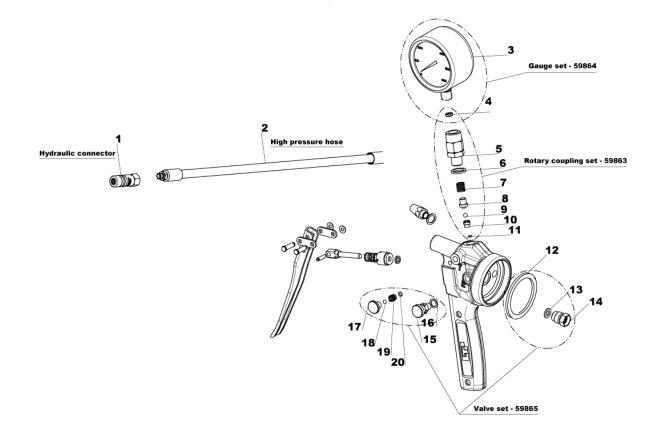

## Spare parts list

O-ring

11

| *                   |                            |          |           |                       |
|---------------------|----------------------------|----------|-----------|-----------------------|
| Position            | Description                | Art. no. | Position  | Description           |
| 1                   | Hydraulic connector        | 49828    | Valve set |                       |
| 2                   | High pressure hose         | 49831    | 12        | Seal ring             |
|                     |                            |          | 13        | Washer                |
| Gauge set           |                            | 59864    | 14        | Check valve           |
| 3                   | Gauge, 0-600 bar, glycerin |          | 15        | Air release screw     |
| 4                   | Washer                     |          | 16        | Seal ring             |
|                     |                            |          | 17        | Pressure release scre |
| Rotary coupling set |                            | 59863    | 18        | Ball 4.0 mm           |
| 4                   | Washer                     |          | 19        | Valve seat            |
| 5                   | Rotary coupling            |          | 20        | O-ring                |
| 6                   | Seal ring                  |          |           |                       |
| 7                   | Compression spring         |          |           |                       |
| 8                   | Valve bolt                 |          |           |                       |
| 9                   | Ball 4.8 mm                |          |           |                       |
| 10                  | Valve set                  |          |           |                       |
|                     |                            |          |           |                       |